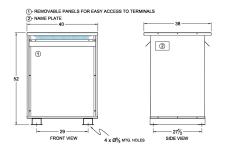

#### **SCHEMATIC/DIAGRAM AND DIMENSION PICTURES**

Three Phase Autotransformer with a capacity of 300kVA, transforming 416Y Volts to 120Y Volts