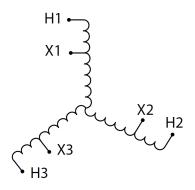

#### **PRODUCT SPECIFICATIONS**

| PRODUCT SPECIFICATIONS     |                                                                                      |
|----------------------------|--------------------------------------------------------------------------------------|
| Weight                     | 1460 lbs                                                                             |
| Phases                     | 3                                                                                    |
| kVA                        | 300                                                                                  |
| Connection                 | 3PhA-NT-1                                                                            |
| Primary Voltage            | 416                                                                                  |
| Primary Max Current        | 416.4A                                                                               |
| Primary Markings           | H1-H2-H3                                                                             |
| Primary Terminals          | <u>Pads</u>                                                                          |
| Secondary Voltage          | 120                                                                                  |
| Secondary Max Current      | <u>1443.4A</u>                                                                       |
| Secondary Markings         | <u>X1-X2-X3</u>                                                                      |
| Secondary Terminals        | <u>Pads</u>                                                                          |
| Primary Taps               | N/A                                                                                  |
| Conductor Material         | <u>Aluminum</u>                                                                      |
| Insulation Class           | 220°C (Class H)                                                                      |
| BIL (Insulation) Level     | <u>10kV</u>                                                                          |
| Efficiency (@35% Load) %   | N/A                                                                                  |
| Impedance Range            | <u>2.5 - 4.5%</u>                                                                    |
| Sound (db)                 | 60                                                                                   |
| Enclosure Type             | NEMA 3R Indoor                                                                       |
| Enclosure Size             | <u>E3R-9</u>                                                                         |
| Finish/Colour              | Polyester Powder Coat – ANSI/ASA 61 Grey                                             |
| Standards & Certifications | CSA Certified File No. LR34493, UL Listed File No. E108255, ISO 9001:2015 Registered |