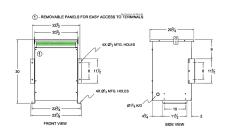

#### **SCHEMATIC/DIAGRAM AND DIMENSION PICTURES**

Three Phase Isolation Transformer with a capacity of 30kVA, transforming 415 Volts to 416Y/240 Volts