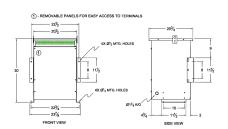

#### **SCHEMATIC/DIAGRAM AND DIMENSION PICTURES**

Three Phase Isolation Transformer with a capacity of 30kVA, transforming 415 Volts to 416Y/240 Volts