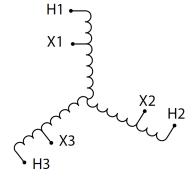

# SCHEMATIC/DIAGRAM AND DIMENSION PICTURES

Three Phase Autotransformer with a capacity of 15kVA, transforming 208Y Volts to 115Y Volts

**OFFICIAL QUOTE** 

#### **PRODUCT SPECIFICATIONS**

| Weight                     | 49 lbs                                                                                                |
|----------------------------|-------------------------------------------------------------------------------------------------------|
| Phases                     | 3                                                                                                     |
| kVA                        | <u>15</u>                                                                                             |
| Connection                 | <u>3PhA-NT-1</u>                                                                                      |
| Primary Voltage            | 208                                                                                                   |
| Primary Max Current        | <u>41.6A</u>                                                                                          |
| Primary Markings           | <u>H1-H2-H3</u>                                                                                       |
| Primary Terminals          | <u>#2-14 AWG</u>                                                                                      |
| Secondary Voltage          | <u>115</u>                                                                                            |
| Secondary Max Current      | <u>75.3A</u>                                                                                          |
| Secondary Markings         | <u>X1-X2-X3</u>                                                                                       |
| Secondary Terminals        | <u>#2/0-6 AWG</u>                                                                                     |
| Primary Taps               | N/A                                                                                                   |
| Conductor Material         | <u>Copper</u>                                                                                         |
| Insulation Class           | <u>220°C (Class H)</u>                                                                                |
| BIL (Insulation) Level     | <u>10kV</u>                                                                                           |
| Efficiency (@35% Load) %   | <u>N/A</u>                                                                                            |
| Impedance Range            | <u>1.5 – 3.5%</u>                                                                                     |
| Sound (db)                 | <u>40</u>                                                                                             |
| Enclosure Type             | NEMA 1                                                                                                |
| Enclosure Size             | <u>E1-3</u>                                                                                           |
| Finish/Colour              | Polyester Powder Coat – ANSI/ASA 61 Grey                                                              |
| Standards & Certifications | <u>CSA Certified File No. LR34493, UL Listed File No. E108255, ISO 9001:2015</u><br><u>Registered</u> |