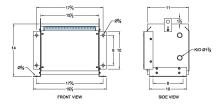

# SCHEMATIC/DIAGRAM AND DIMENSION PICTURES

Three Phase Autotransformer with a capacity of 15kVA, transforming 208Y Volts to 115Y Volts

**OFFICIAL QUOTE** 