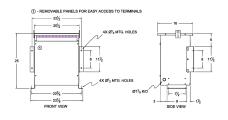

### **SCHEMATIC/DIAGRAM AND DIMENSION PICTURES**

Three Phase Autotransformer with a capacity of 30kVA, transforming 416Y Volts to 220Y Volts