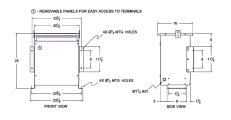

#### **SCHEMATIC/DIAGRAM AND DIMENSION PICTURES**

Three Phase Autotransformer with a capacity of 30kVA, transforming 416Y Volts to 220Y Volts