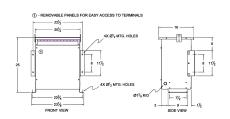

#### **SCHEMATIC/DIAGRAM AND DIMENSION PICTURES**

Three Phase Autotransformer with a capacity of 30kVA, transforming 416Y Volts to 220Y Volts