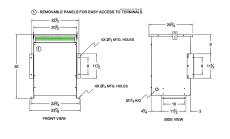

#### **SCHEMATIC/DIAGRAM AND DIMENSION PICTURES**

Three Phase Autotransformer with a capacity of 30kVA, transforming 416Y Volts to 110Y Volts