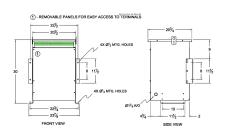

#### **SCHEMATIC/DIAGRAM AND DIMENSION PICTURES**

Three Phase Isolation Transformer with a capacity of 30kVA, transforming 416 Volts to 416Y/240 Volts