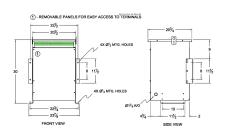

#### **SCHEMATIC/DIAGRAM AND DIMENSION PICTURES**

Three Phase Isolation Transformer with a capacity of 30kVA, transforming 416 Volts to 416Y/240 Volts