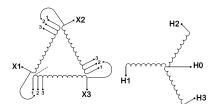

#### **PRODUCT SPECIFICATIONS**

| Weight                     | 73 lbs                                                                               |
|----------------------------|--------------------------------------------------------------------------------------|
| Phases                     | 3                                                                                    |
| kVA                        | <u>3</u>                                                                             |
| Connection                 | 3Ph-DY-3T-SU                                                                         |
| Primary Voltage            | 347                                                                                  |
| Primary Max Current        | 4.99A                                                                                |
| Primary Markings           | <u>X1-X2-X3</u>                                                                      |
| Primary Terminals          | #2-14 AWG                                                                            |
| Secondary Voltage          | 416Y/240                                                                             |
| Secondary Max Current      | 4.16A                                                                                |
| Secondary Markings         | <u>H0-H1-H2-H3</u>                                                                   |
| Secondary Terminals        | #2-14 AWG                                                                            |
| Primary Taps               | +/- 1 x 5%                                                                           |
| Conductor Material         | Copper                                                                               |
| BIL (Insulation) Level     | 10kV                                                                                 |
| Efficiency (@35% Load) %   | N/A                                                                                  |
| Impedance Range            | <u>5.0 - 7.0%</u>                                                                    |
| Sound (db)                 | 40                                                                                   |
| Enclosure Type             | NEMA 1                                                                               |
| Enclosure Size             | E1-3                                                                                 |
| Finish/Colour              | Polyester Powder Coat - ANSI/ASA 61 Grey                                             |
| Standards & Certifications | CSA Certified File No. LR34493, UL Listed File No. E108255, ISO 9001:2015 Registered |
| Temperatue Rise            | 115°C                                                                                |