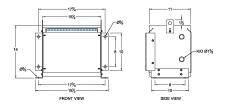

#### **SCHEMATIC/DIAGRAM AND DIMENSION PICTURES**

Three Phase Isolation Transformer with a capacity of 3kVA, transforming 347 Volts to 416Y/240 Volts