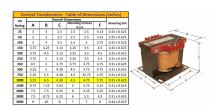

#### **SCHEMATIC/DIAGRAM AND DIMENSION PICTURES**

Single Phase Control Transformer with a capacity of 1000VA, transforming 208 Volts to 120/240 Volts