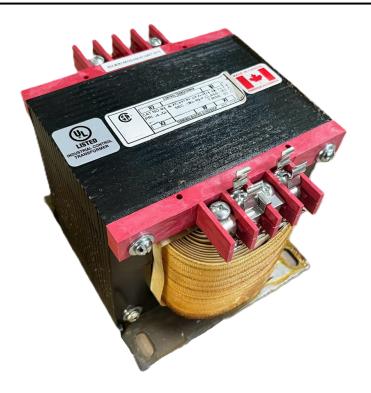

### 1000VA 208 VOLTS TO 120/240 VOLTS SINGLE PHASE CONTROL TRANSFORMER

\$344.11 USD

Single Phase Control Transformer with a capacity of 1000VA, transforming 208 Volts to 120/240 Volts

**SKU:** CS1000B-K

**Categories:** Control Transformers

#### **SCHEMATIC/DIAGRAM AND DIMENSION PICTURES**

Single Phase Control Transformer with a capacity of 1000VA, transforming 208 Volts to 120/240 Volts