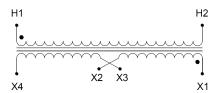

#### **SCHEMATIC/DIAGRAM AND DIMENSION PICTURES**

Single Phase Control Transformer with a capacity of 1000VA, transforming 208 Volts to 120/240 Volts

#### **PRODUCT SPECIFICATIONS**

| PRODUCT SPECIFICATIONS     |                                                                                      |
|----------------------------|--------------------------------------------------------------------------------------|
| Weight                     | 23 lbs                                                                               |
| Phases                     | 1                                                                                    |
| Connection                 | 1Ph-CT-SD-SD                                                                         |
| Primary Voltage            | 208                                                                                  |
| Primary Max Current        | 4.81A                                                                                |
| Primary Markings           | <u>H1-H2</u>                                                                         |
| Primary Terminals          | <u>Terminals</u>                                                                     |
| Secondary Voltage          | 120/240                                                                              |
| Secondary Max Current      | 8.33A                                                                                |
| Secondary Markings         | <u>X1-X2-X3-X4</u>                                                                   |
| Secondary Terminals        | <u>Terminals</u>                                                                     |
| Primary Taps               | N/A                                                                                  |
| Conductor Material         | Copper                                                                               |
| Temperatue Rise            | <u>115°C</u>                                                                         |
| Insuation Class            | 180°C (Class F)                                                                      |
| BIL (Insulation) Level     | <u>10kV</u>                                                                          |
| Efficiency (@35% Load) %   | N/A                                                                                  |
| Impedance Range            | 5.0 - 7.0%                                                                           |
| Sound (db)                 | 40                                                                                   |
| Enclosure Type             | Core & Coil                                                                          |
| Enclosure Size             | See Core & Coil Chart                                                                |
| Finish/Colour              | N/A                                                                                  |
| Standards & Certifications | CSA Certified File No. LR34493, UL Listed File No. E110286, ISO 9001:2015 Registered |