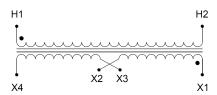

#### **SCHEMATIC/DIAGRAM AND DIMENSION PICTURES**

Single Phase Control Transformer with a capacity of 1000VA, transforming 208 Volts to 120/240 Volts

### **PRODUCT SPECIFICATIONS**

| Weight                     | 23 lbs                                                                               |
|----------------------------|--------------------------------------------------------------------------------------|
| Phases                     | 1                                                                                    |
| Connection                 | 1Ph-CT-SD-SD                                                                         |
| Primary Voltage            | 208                                                                                  |
| Primary Max Current        | 4.81A                                                                                |
| Primary Markings           | <u>H1-H2</u>                                                                         |
| Primary Terminals          | <u>Terminals</u>                                                                     |
| Secondary Voltage          | 120/240                                                                              |
| Secondary Max Current      | 8.33A                                                                                |
| Secondary Markings         | <u>X1-X2-X3-X4</u>                                                                   |
| Secondary Terminals        | <u>Terminals</u>                                                                     |
| Primary Taps               | N/A                                                                                  |
| Conductor Material         | Copper                                                                               |
| Temperatue Rise            | <u>115°C</u>                                                                         |
| Insuation Class            | 180°C (Class F)                                                                      |
| BIL (Insulation) Level     | <u>10kV</u>                                                                          |
| Efficiency (@35% Load) %   | N/A                                                                                  |
| Impedance Range            | <u>5.0 - 7.0%</u>                                                                    |
| Sound (db)                 | 40                                                                                   |
| Enclosure Type             | Core & Coil                                                                          |
| Enclosure Size             | See Core & Coil Chart                                                                |
| Finish/Colour              | N/A                                                                                  |
| Standards & Certifications | CSA Certified File No. LR34493, UL Listed File No. E110286, ISO 9001:2015 Registered |