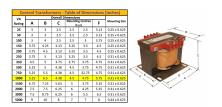

#### **SCHEMATIC/DIAGRAM AND DIMENSION PICTURES**

Single Phase Control Transformer with a capacity of 1000VA, transforming 208 Volts to 120/240 Volts