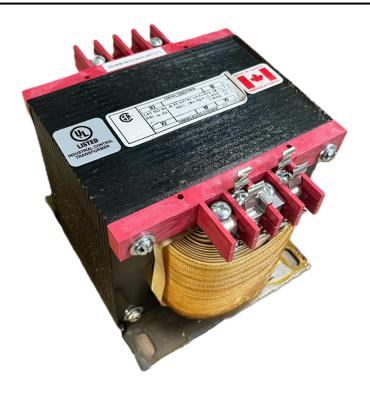

## 1000VA 208 VOLTS TO 120/240 VOLTS SINGLE PHASE CONTROL TRANSFORMER

\$471.38 CAD

Single Phase Control Transformer with a capacity of 1000VA, transforming 208 Volts to 120/240 Volts

**SKU:** CS1000B-K

**Categories:** Control Transformers