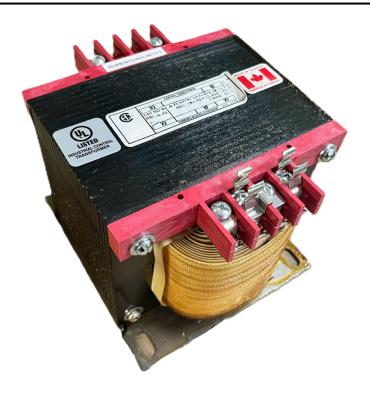

### 1000VA 208 VOLTS TO 120/240 VOLTS SINGLE PHASE CONTROL TRANSFORMER

\$471.38 CAD

Single Phase Control Transformer with a capacity of 1000VA, transforming 208 Volts to 120/240 Volts

**SKU:** CS1000B-K

**Categories:** Control Transformers

#### **SCHEMATIC/DIAGRAM AND DIMENSION PICTURES**

Single Phase Control Transformer with a capacity of 1000VA, transforming 208 Volts to 120/240 Volts