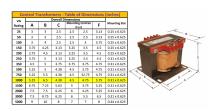

#### **SCHEMATIC/DIAGRAM AND DIMENSION PICTURES**

Single Phase Control Transformer with a capacity of 1000VA, transforming 208 Volts to 120/240 Volts