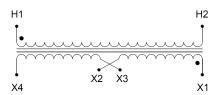

#### **SCHEMATIC/DIAGRAM AND DIMENSION PICTURES**

Single Phase Control Transformer with a capacity of 1000VA, transforming 208 Volts to 120/240 Volts

#### **PRODUCT SPECIFICATIONS**

| PRODUCT SPECIFICATIONS     |                                                                                      |
|----------------------------|--------------------------------------------------------------------------------------|
| Weight                     | 23 lbs                                                                               |
| Phases                     | 1                                                                                    |
| Connection                 | 1Ph-CT-SD-SD                                                                         |
| Primary Voltage            | 208                                                                                  |
| Primary Max Current        | 4.81A                                                                                |
| Primary Markings           | <u>H1-H2</u>                                                                         |
| Primary Terminals          | <u>Terminals</u>                                                                     |
| Secondary Voltage          | 120/240                                                                              |
| Secondary Max Current      | 8.33A                                                                                |
| Secondary Markings         | <u>X1-X2-X3-X4</u>                                                                   |
| Secondary Terminals        | <u>Terminals</u>                                                                     |
| Primary Taps               | N/A                                                                                  |
| Conductor Material         | Copper                                                                               |
| Temperatue Rise            | <u>115°C</u>                                                                         |
| Insuation Class            | 180°C (Class F)                                                                      |
| BIL (Insulation) Level     | <u>10kV</u>                                                                          |
| Efficiency (@35% Load) %   | N/A                                                                                  |
| Impedance Range            | 5.0 - 7.0%                                                                           |
| Sound (db)                 | 40                                                                                   |
| Enclosure Type             | Core & Coil                                                                          |
| Enclosure Size             | See Core & Coil Chart                                                                |
| Finish/Colour              | N/A                                                                                  |
| Standards & Certifications | CSA Certified File No. LR34493, UL Listed File No. E110286, ISO 9001:2015 Registered |