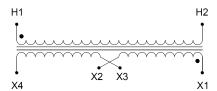

#### **SCHEMATIC/DIAGRAM AND DIMENSION PICTURES**

Single Phase Control Transformer with a capacity of 1000VA, transforming 208 Volts to 120/240 Volts

### **PRODUCT SPECIFICATIONS**

| Weight                     | 23 lbs                                                                               |
|----------------------------|--------------------------------------------------------------------------------------|
| Phases                     | 1                                                                                    |
| Connection                 | 1Ph-CT-SD-SD                                                                         |
| Primary Voltage            | 208                                                                                  |
| Primary Max Current        | 4.81A                                                                                |
| Primary Markings           | <u>H1-H2</u>                                                                         |
| Primary Terminals          | <u>Terminals</u>                                                                     |
| Secondary Voltage          | 120/240                                                                              |
| Secondary Max Current      | 8.33A                                                                                |
| Secondary Markings         | <u>X1-X2-X3-X4</u>                                                                   |
| Secondary Terminals        | <u>Terminals</u>                                                                     |
| Primary Taps               | N/A                                                                                  |
| Conductor Material         | Copper                                                                               |
| Temperatue Rise            | <u>115°C</u>                                                                         |
| Insuation Class            | 180°C (Class F)                                                                      |
| BIL (Insulation) Level     | <u>10kV</u>                                                                          |
| Efficiency (@35% Load) %   | N/A                                                                                  |
| Impedance Range            | <u>5.0 - 7.0%</u>                                                                    |
| Sound (db)                 | 40                                                                                   |
| Enclosure Type             | Core & Coil                                                                          |
| Enclosure Size             | See Core & Coil Chart                                                                |
| Finish/Colour              | N/A                                                                                  |
| Standards & Certifications | CSA Certified File No. LR34493, UL Listed File No. E110286, ISO 9001:2015 Registered |