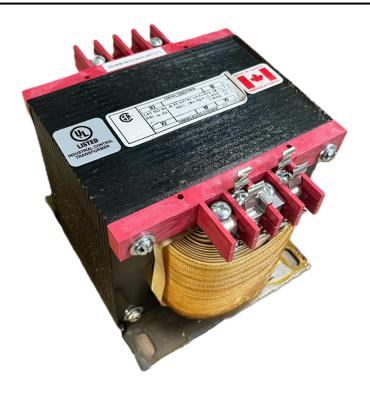

## 1000VA 208 VOLTS TO 120/240 VOLTS SINGLE PHASE CONTROL TRANSFORMER

\$344.11 USD

Single Phase Control Transformer with a capacity of 1000VA, transforming 208 Volts to 120/240 Volts

**SKU:** CS1000B-K

**Categories:** Control Transformers

#### **SCHEMATIC/DIAGRAM AND DIMENSION PICTURES**

Single Phase Control Transformer with a capacity of 1000VA, transforming 208 Volts to 120/240 Volts