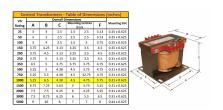

#### **SCHEMATIC/DIAGRAM AND DIMENSION PICTURES**

Single Phase Control Transformer with a capacity of 1000VA, transforming 208 Volts to 120/240 Volts

### **PRODUCT SPECIFICATIONS**

| Weight                     | 23 lbs                                                                               |
|----------------------------|--------------------------------------------------------------------------------------|
| Phases                     | 1                                                                                    |
| Connection                 | 1Ph-CT-SD-SD                                                                         |
| Primary Voltage            | 208                                                                                  |
| Primary Max Current        | 4.81A                                                                                |
| Primary Markings           | <u>H1-H2</u>                                                                         |
| Primary Terminals          | <u>Terminals</u>                                                                     |
| Secondary Voltage          | 120/240                                                                              |
| Secondary Max Current      | 8.33A                                                                                |
| Secondary Markings         | <u>X1-X2-X3-X4</u>                                                                   |
| Secondary Terminals        | <u>Terminals</u>                                                                     |
| Primary Taps               | N/A                                                                                  |
| Conductor Material         | Copper                                                                               |
| Temperatue Rise            | <u>115°C</u>                                                                         |
| Insuation Class            | 180°C (Class F)                                                                      |
| BIL (Insulation) Level     | <u>10kV</u>                                                                          |
| Efficiency (@35% Load) %   | N/A                                                                                  |
| Impedance Range            | <u>5.0 - 7.0%</u>                                                                    |
| Sound (db)                 | 40                                                                                   |
| Enclosure Type             | Core & Coil                                                                          |
| Enclosure Size             | See Core & Coil Chart                                                                |
| Finish/Colour              | N/A                                                                                  |
| Standards & Certifications | CSA Certified File No. LR34493, UL Listed File No. E110286, ISO 9001:2015 Registered |