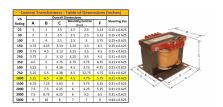

#### **SCHEMATIC/DIAGRAM AND DIMENSION PICTURES**

Single Phase Control Transformer with a capacity of 1000VA, transforming 208 Volts to 120/240 Volts

### **PRODUCT SPECIFICATIONS**

| PRODUCT SPECIFICATIONS     |                                                                                      |
|----------------------------|--------------------------------------------------------------------------------------|
| Weight                     | 23 lbs                                                                               |
| Phases                     | 1                                                                                    |
| Connection                 | 1Ph-CT-SD-SD                                                                         |
| Primary Voltage            | 208                                                                                  |
| Primary Max Current        | 4.81A                                                                                |
| Primary Markings           | <u>H1-H2</u>                                                                         |
| Primary Terminals          | <u>Terminals</u>                                                                     |
| Secondary Voltage          | 120/240                                                                              |
| Secondary Max Current      | 8.33A                                                                                |
| Secondary Markings         | <u>X1-X2-X3-X4</u>                                                                   |
| Secondary Terminals        | <u>Terminals</u>                                                                     |
| Primary Taps               | N/A                                                                                  |
| Conductor Material         | Copper                                                                               |
| Temperatue Rise            | <u>115°C</u>                                                                         |
| Insuation Class            | 180°C (Class F)                                                                      |
| BIL (Insulation) Level     | <u>10kV</u>                                                                          |
| Efficiency (@35% Load) %   | N/A                                                                                  |
| Impedance Range            | <u>5.0 - 7.0%</u>                                                                    |
| Sound (db)                 | 40                                                                                   |
| Enclosure Type             | Core & Coil                                                                          |
| Enclosure Size             | See Core & Coil Chart                                                                |
| Finish/Colour              | N/A                                                                                  |
| Standards & Certifications | CSA Certified File No. LR34493, UL Listed File No. E110286, ISO 9001:2015 Registered |