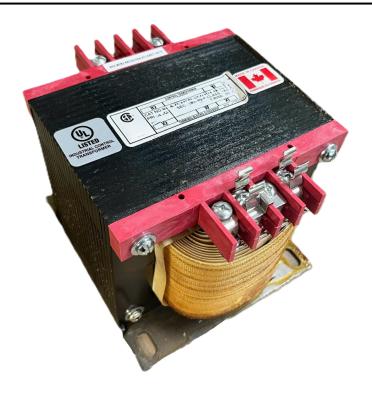

## 1000VA 208 VOLTS TO 120/240 VOLTS SINGLE PHASE CONTROL TRANSFORMER

\$471.38 CAD

Single Phase Control Transformer with a capacity of 1000VA, transforming 208 Volts to 120/240 Volts

**SKU:** CS1000B-K

**Categories:** Control Transformers

#### **SCHEMATIC/DIAGRAM AND DIMENSION PICTURES**

Single Phase Control Transformer with a capacity of 1000VA, transforming 208 Volts to 120/240 Volts