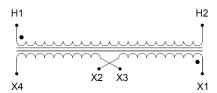

#### **SCHEMATIC/DIAGRAM AND DIMENSION PICTURES**

Single Phase Control Transformer with a capacity of 1000VA, transforming 208 Volts to 120/240 Volts

### **PRODUCT SPECIFICATIONS**

| PRODUCT SPECIFICATIONS     |                                                                                      |
|----------------------------|--------------------------------------------------------------------------------------|
| Weight                     | 23 lbs                                                                               |
| Phases                     | 1                                                                                    |
| Connection                 | 1Ph-CT-SD-SD                                                                         |
| Primary Voltage            | 208                                                                                  |
| Primary Max Current        | 4.81A                                                                                |
| Primary Markings           | <u>H1-H2</u>                                                                         |
| Primary Terminals          | <u>Terminals</u>                                                                     |
| Secondary Voltage          | 120/240                                                                              |
| Secondary Max Current      | 8.33A                                                                                |
| Secondary Markings         | <u>X1-X2-X3-X4</u>                                                                   |
| Secondary Terminals        | <u>Terminals</u>                                                                     |
| Primary Taps               | N/A                                                                                  |
| Conductor Material         | Copper                                                                               |
| Temperatue Rise            | <u>115°C</u>                                                                         |
| Insuation Class            | 180°C (Class F)                                                                      |
| BIL (Insulation) Level     | <u>10kV</u>                                                                          |
| Efficiency (@35% Load) %   | N/A                                                                                  |
| Impedance Range            | <u>5.0 - 7.0%</u>                                                                    |
| Sound (db)                 | 40                                                                                   |
| Enclosure Type             | Core & Coil                                                                          |
| Enclosure Size             | See Core & Coil Chart                                                                |
| Finish/Colour              | N/A                                                                                  |
| Standards & Certifications | CSA Certified File No. LR34493, UL Listed File No. E110286, ISO 9001:2015 Registered |