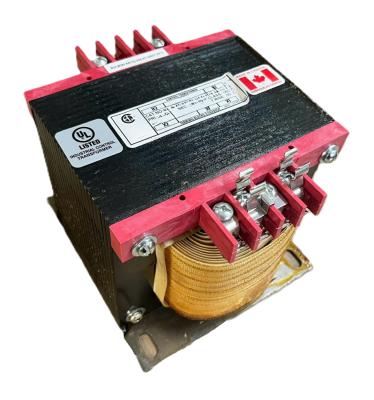

#### **PRODUCT SPECIFICATIONS**

| Weight                | 23 lbs             |
|-----------------------|--------------------|
| Phases                | 1                  |
| VA                    | 1000               |
| Connection            | 1Ph-CT-SD-SD       |
| Primary Voltage       | 208                |
| Primary Max Current   | <u>4.81A</u>       |
| Primary Markings      | H1-H2              |
| Primary Terminals     | Terminals          |
| Secondary Voltage     | 120/240            |
| Secondary Max Current | 8.33A              |
| Secondary Markings    | <u>X1-X2-X3-X4</u> |
| Secondary Terminals   | <u>Terminals</u>   |

#### CS1000B-K

| Primary Taps               | N/A                                                                                  |
|----------------------------|--------------------------------------------------------------------------------------|
| Conductor Material         | Copper                                                                               |
| Temperatue Rise            | <u>115°C</u>                                                                         |
| Insuation Class            | 180°C                                                                                |
| BIL (Insulation) Level     | <u>10kV</u>                                                                          |
| Efficiency                 | N/A                                                                                  |
| Impedance                  | <u>5.0 – 7.0%</u>                                                                    |
| Sound (db)                 | 40                                                                                   |
| Enclosure Type             | Core & Coil                                                                          |
| Enclosure                  | See Chart                                                                            |
| Standards & Certifications | CSA Certified File No. LR34493, UL Listed File No. E110286, ISO 9001:2015 Registered |
| Finish                     | N/AN/A                                                                               |