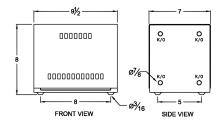

#### **SCHEMATIC/DIAGRAM AND DIMENSION PICTURES**

Single Phase Autotransformer with a capacity of 3kVA, transforming 380 Volts to 230 Volts