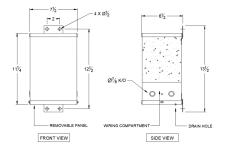

SC2H1-K/EP





# SC2H1-K/EP

\$568.55 USD

**SKU:** 29c32e973ee4

**Categories:** Encapsulated Isolation Transformer

# SCHEMATIC/DIAGRAM AND DIMENSION PICTURES



### **PRODUCT SPECIFICATIONS**

| Weight | 45 lbs |
|--------|--------|
| Phases | 1      |



# **OFFICIAL QUOTE**

### SC2H1-K/EP



| kVA                        | 2                                                                                    |
|----------------------------|--------------------------------------------------------------------------------------|
| Connection                 | 1Ph-1coil-NT-SD                                                                      |
| Primary Voltage            | 460                                                                                  |
| Primary Max Current        | <u>4.3A</u>                                                                          |
| Primary Markings           | <u>H1-H2</u>