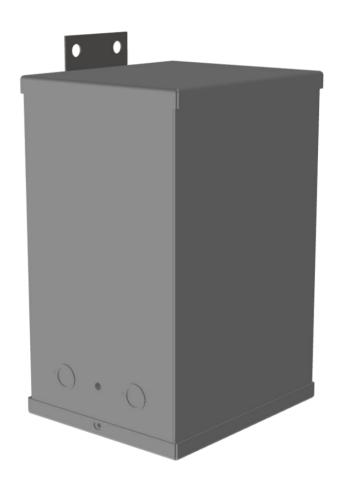

### **PRODUCT SPECIFICATIONS**

| Weight | 45 lbs |
|--------|--------|
| Phases | 1      |

### SC2H1-K/EP

| kVA                        | 2                                                                                    |
|----------------------------|--------------------------------------------------------------------------------------|
| Connection                 | 1Ph-1coil-NT-SD                                                                      |
| Primary Voltage            | 460                                                                                  |
| Primary Max Current        | <u>4.3A</u>                                                                          |
| Primary Markings           | <u>H1-H2</u>                                                                         |
| Primary Terminals          | <u>Leads</u>                                                                         |
| Secondary Voltage          | 120/240                                                                              |
| Secondary Max Current      | 16.7A                                                                                |
| Secondary Markings         | <u>X1-X3-X2-X4</u>                                                                   |
| Secondary Terminals        | Leads                                                                                |
| Primary Taps               | N/A                                                                                  |
| Conductor Material         | <u>Copper</u>                                                                        |
| Temperatue Rise            | 115°C                                                                                |
| Insuation Class            | 180°C                                                                                |
| BIL (Insulation) Level     | 10kV                                                                                 |
| Efficiency                 | N/A                                                                                  |
| Impedance                  | <u>1.5 - 3.5%</u>                                                                    |
| Sound (db)                 | 40                                                                                   |
| Enclosure Type             | NEMA 3R Indoor                                                                       |
| Enclosure                  | E3R-1PEP-3                                                                           |
| Finish                     | Polyster Powder Coat – ANSI/ASA 61 Grey                                              |
| Standards & Certifications | CSA Certified File No. LR34493, UL Listed File No. E108255, ISO 9001:2015 Registered |