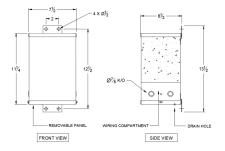

SC2H1-K/EP





# SC2H1-K/EP

\$772.00 CAD

**SKU:** 29c32e973ee4

**Categories:** Encapsulated Isolation Transformer

# SCHEMATIC/DIAGRAM AND DIMENSION PICTURES



### **PRODUCT SPECIFICATIONS**

| Weight | 45 lbs |
|--------|--------|
| Phases | 1      |



# **OFFICIAL QUOTE**

### SC2H1-K/EP



| kVA                        | 2                                                                                    |
|----------------------------|--------------------------------------------------------------------------------------|
| Connection                 | 1Ph-1coil-NT-SD                                                                      |
| Primary Voltage            | 460                                                                                  |
| Primary Max Current        | <u>4.3A</u>                                                                          |
| Primary Markings           | <u>H1-H2</u>