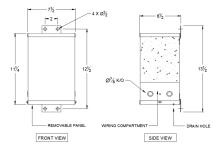

SC2H1-K/EP





# SC2H1-K/EP

\$772.00 CAD

**SKU:** 29c32e973ee4

**Categories:** Encapsulated Isolation Transformer

# SCHEMATIC/DIAGRAM AND DIMENSION PICTURES



### **PRODUCT SPECIFICATIONS**

| Weight | 45 lbs |
|--------|--------|
| Phases | 1      |



# **OFFICIAL QUOTE**

### SC2H1-K/EP



| kVA                        | 2                                                                                    |
|----------------------------|--------------------------------------------------------------------------------------|
| Connection                 | 1Ph-1coil-NT-SD                                                                      |
| Primary Voltage            | 460                                                                                  |
| Primary Max Current        | <u>4.3A</u>                                                                          |
| Primary Markings           | <u>H1-H2</u>