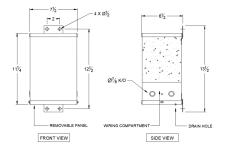

SC2H1-K/EP





# SC2H1-K/EP

\$568.55 USD

**SKU:** 29c32e973ee4

**Categories:** Encapsulated Isolation Transformer

# SCHEMATIC/DIAGRAM AND DIMENSION PICTURES



### **PRODUCT SPECIFICATIONS**

| Weight | 45 lbs |
|--------|--------|
| Phases | 1      |



# **OFFICIAL QUOTE**

### SC2H1-K/EP



| kVA                        | 2                                                                                    |
|----------------------------|--------------------------------------------------------------------------------------|
| Connection                 | 1Ph-1coil-NT-SD                                                                      |
| Primary Voltage            | 460                                                                                  |
| Primary Max Current        | <u>4.3A</u>                                                                          |
| Primary Markings           | <u>H1-H2</u>