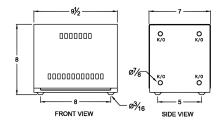

#### **SCHEMATIC/DIAGRAM AND DIMENSION PICTURES**

Single Phase Autotransformer with a capacity of 3kVA, transforming 416 Volts to 120 Volts