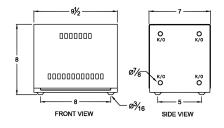

#### **SCHEMATIC/DIAGRAM AND DIMENSION PICTURES**

Single Phase Autotransformer with a capacity of 3kVA, transforming 416 Volts to 120 Volts