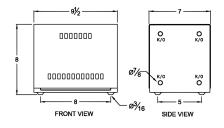

#### **SCHEMATIC/DIAGRAM AND DIMENSION PICTURES**

Single Phase Autotransformer with a capacity of 3kVA, transforming 416 Volts to 480 Volts