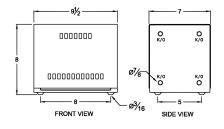

#### **SCHEMATIC/DIAGRAM AND DIMENSION PICTURES**

Single Phase Autotransformer with a capacity of 3kVA, transforming 415 Volts to 230 Volts