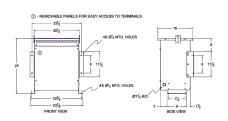

#### **SCHEMATIC/DIAGRAM AND DIMENSION PICTURES**

Three Phase Autotransformer with a capacity of 300kVA, transforming 440Y Volts to 416Y Volts