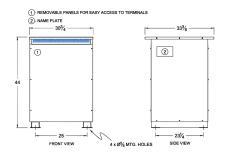

#### SCHEMATIC/DIAGRAM AND DIMENSION PICTURES

Three Phase Autotransformer with a capacity of 300kVA, transforming 440Y Volts to 220Y Volts