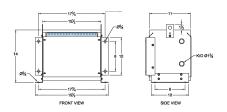

#### **SCHEMATIC/DIAGRAM AND DIMENSION PICTURES**

Three Phase Autotransformer with a capacity of 150kVA, transforming 220Y Volts to 230Y Volts