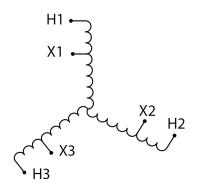

#### **SCHEMATIC/DIAGRAM AND DIMENSION PICTURES**

Three Phase Autotransformer with a capacity of 150kVA, transforming 220Y Volts to 230Y Volts

### **PRODUCT SPECIFICATIONS**

| PRODUCT SPECIFICATIONS     |                                                                                      |
|----------------------------|--------------------------------------------------------------------------------------|
| Weight                     | 47 lbs                                                                               |
| Phases                     | <u>3</u>                                                                             |
| kVA                        | 150                                                                                  |
| Connection                 | <u>3PhA-NT-1</u>                                                                     |
| Primary Voltage            | 220                                                                                  |
| Primary Max Current        | <u>393.6A</u>                                                                        |
| Primary Markings           | <u>X1-X2-X3</u>                                                                      |
| Primary Terminals          | <u>Pads</u>                                                                          |
| Secondary Voltage          | 230                                                                                  |
| Secondary Max Current      | 376.5A                                                                               |
| Secondary Markings         | H1-H2-H3                                                                             |
| Secondary Terminals        | <u>Pads</u>                                                                          |
| Primary Taps               | N/A                                                                                  |
| Conductor Material         | Copper                                                                               |
| Insulation Class           | 220°C (Class H)                                                                      |
| BIL (Insulation) Level     | <u>10kV</u>                                                                          |
| Efficiency (@35% Load) %   | N/A                                                                                  |
| Impedance Range            | <u>0.5 – 1.5%</u>                                                                    |
| Sound (db)                 | 40                                                                                   |
| Enclosure Type             | NEMA 1                                                                               |
| Enclosure Size             | <u>E1-3</u>                                                                          |
| Finish/Colour              | Polyester Powder Coat - ANSI/ASA 61 Grey                                             |
| Standards & Certifications | CSA Certified File No. LR34493, UL Listed File No. E108255, ISO 9001:2015 Registered |