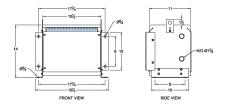

#### **SCHEMATIC/DIAGRAM AND DIMENSION PICTURES**

Three Phase Autotransformer with a capacity of 150kVA, transforming 220Y Volts to 230Y Volts