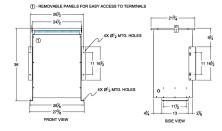

#### SCHEMATIC/DIAGRAM AND DIMENSION PICTURES

Three Phase Isolation Transformer with a capacity of 75kVA, transforming 110 Volts to 240Y/139 Volts

**OFFICIAL QUOTE** 