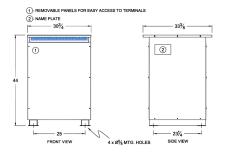

#### SCHEMATIC/DIAGRAM AND DIMENSION PICTURES

Three Phase Isolation Transformer with a capacity of 150kVA, transforming 220 Volts to 600Y/347 Volts

**OFFICIAL QUOTE** 