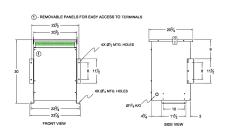

### **SCHEMATIC/DIAGRAM AND DIMENSION PICTURES**

Three Phase Isolation Transformer with a capacity of 30kVA, transforming 440 Volts to 220Y/127 Volts