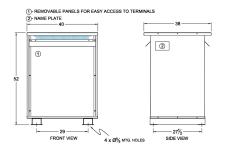

#### **SCHEMATIC/DIAGRAM AND DIMENSION PICTURES**

Three Phase Autotransformer with a capacity of 1500kVA, transforming 230Y Volts to 277Y Volts