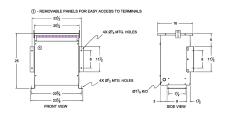

#### SCHEMATIC/DIAGRAM AND DIMENSION PICTURES

Three Phase Autotransformer with a capacity of 300kVA, transforming 460Y Volts to 440Y Volts