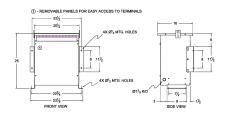

#### **SCHEMATIC/DIAGRAM AND DIMENSION PICTURES**

Three Phase Autotransformer with a capacity of 300kVA, transforming 460Y Volts to 440Y Volts