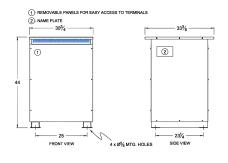

#### SCHEMATIC/DIAGRAM AND DIMENSION PICTURES

Three Phase Autotransformer with a capacity of 300kVA, transforming 460Y Volts to 220Y Volts