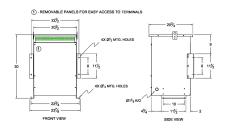

#### **SCHEMATIC/DIAGRAM AND DIMENSION PICTURES**

Three Phase Autotransformer with a capacity of 75kVA, transforming 115Y Volts to 277Y Volts