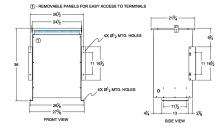

#### SCHEMATIC/DIAGRAM AND DIMENSION PICTURES

Three Phase Isolation Transformer with a capacity of 75kVA, transforming 115 Volts to 240Y/139 Volts

**OFFICIAL QUOTE** 

#### 75KVA 115 VOLTS TO 240Y/139 VOLTS THREE PHASE ISOLATION TRANSFORMER