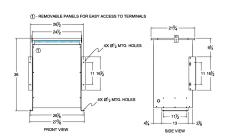

#### **SCHEMATIC/DIAGRAM AND DIMENSION PICTURES**

Three Phase Isolation Transformer with a capacity of 75kVA, transforming 115 Volts to 550Y/318 Volts