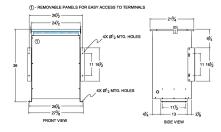

### SCHEMATIC/DIAGRAM AND DIMENSION PICTURES

Single Phase Isolation Transformer with a capacity of 75kVA, transforming 200 Volts to 240/480 Volts

**OFFICIAL QUOTE** 