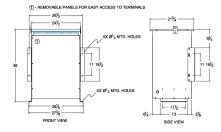

### SCHEMATIC/DIAGRAM AND DIMENSION PICTURES

Single Phase Isolation Transformer with a capacity of 75kVA, transforming 200 Volts to 115/230 Volts

**OFFICIAL QUOTE** 