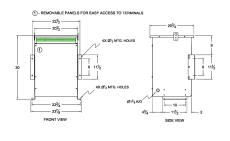

#### **SCHEMATIC/DIAGRAM AND DIMENSION PICTURES**

Three Phase Autotransformer with a capacity of 225kVA, transforming 347Y Volts to 416Y Volts