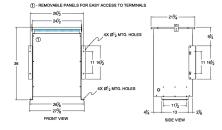

# SCHEMATIC/DIAGRAM AND DIMENSION PICTURES

Three Phase Autotransformer with a capacity of 225kVA, transforming 347Y Volts to 230Y Volts

**OFFICIAL QUOTE** 