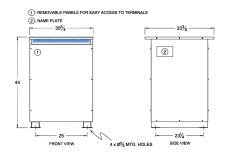

#### SCHEMATIC/DIAGRAM AND DIMENSION PICTURES

Three Phase Autotransformer with a capacity of 225kVA, transforming 347Y Volts to 200Y Volts