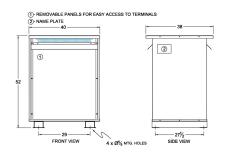

#### SCHEMATIC/DIAGRAM AND DIMENSION PICTURES

Three Phase Isolation Transformer with a capacity of 225kVA, transforming 347 Volts to 415Y/240 Volts