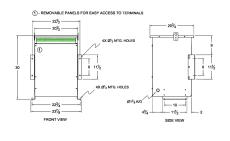

#### **SCHEMATIC/DIAGRAM AND DIMENSION PICTURES**

Three Phase Autotransformer with a capacity of 30kVA, transforming 460Y Volts to 115Y Volts