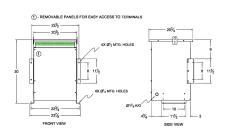

#### **SCHEMATIC/DIAGRAM AND DIMENSION PICTURES**

Three Phase Isolation Transformer with a capacity of 30kVA, transforming 460 Volts to 415Y/240 Volts