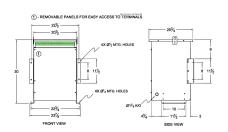

#### **SCHEMATIC/DIAGRAM AND DIMENSION PICTURES**

Three Phase Isolation Transformer with a capacity of 30kVA, transforming 460 Volts to 416Y/240 Volts