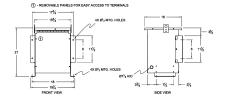

#### SCHEMATIC/DIAGRAM AND DIMENSION PICTURES

Single Phase Isolation Transformer with a capacity of 15kVA, transforming 400 Volts to 415 Volts